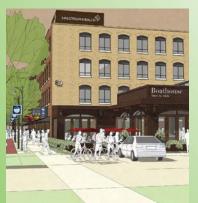

#### 616 Lofts on Monroe

Located in the city's North Monroe district with views of the Grand River and walking distance to downtown, 616 Lofts on Monroe is an entising location for restaurants, retailers and office users. Originally built in 1920 the former Sackner Products building will also feature 85 loft style apartments on floors 2, 3 and 4. On street parking and adjacent lot parking for commercial tenants and shoppers as well as parking for residents.