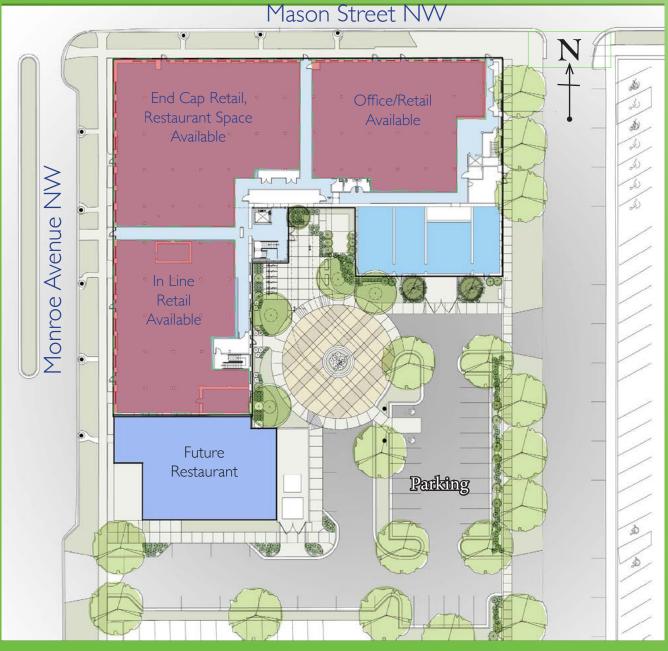

### **Property Information**

Demographics for a 5 mile radius:
Median HH Income: \$33,772
Population: 271,086
Median Age: 33.35

Rental Rate (PSF): Modified Gross

Tenant pays pro-rated suite electric, gas/heat, water,

janitorial, phone and IT.

In Line A1: 1,000 SF - \$23.00
In Line B1: 1,700 SF - \$23.00
In Line C1: 2,500 SF - \$22.00
In Line D1: 3,820 SF - \$21.00
North End Cap 1: 7,200 SF - \$21.00
Monroe Retail 1: 11,020 SF - \$21.00
Mason Office: 14,050 SF - \$21.00
(Some Suites may be demised or combined.)

Parking: Available: On-site & street parking. Spring 2015

\*Information deemed reliable but not guaranteed.

m retail www.mretail.com

Chris Muller Chad Clemens (616) 881-2888

SW elevation.

W elevation.

SE elevation.