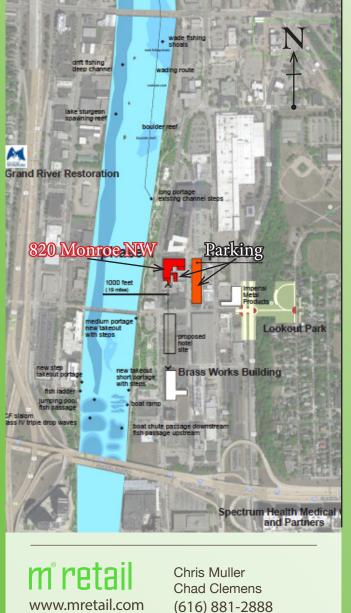

#### 616 Lofts on Monroe

Located in the city's North Monroe district with views of the Grand River and walking distance to downtown, 616 Lofts on Monroe is an entising location for restaurants, retailers and office users. Originally built in 1920 the former Sackner Products building will also feature 85 loft style apartments on floors 2, 3 and 4. On street parking and adjacent lot parking for commercial tenants and shoppers as well as parking for residents.

Parking: Available: On-site & street parking. Spring 2015

\*Information deemed reliable but not guaranteed.

m retail www.mretail.com

Chris Muller Chad Clemens (616) 881-2888

SW elevation.

W elevation.

SE elevation.