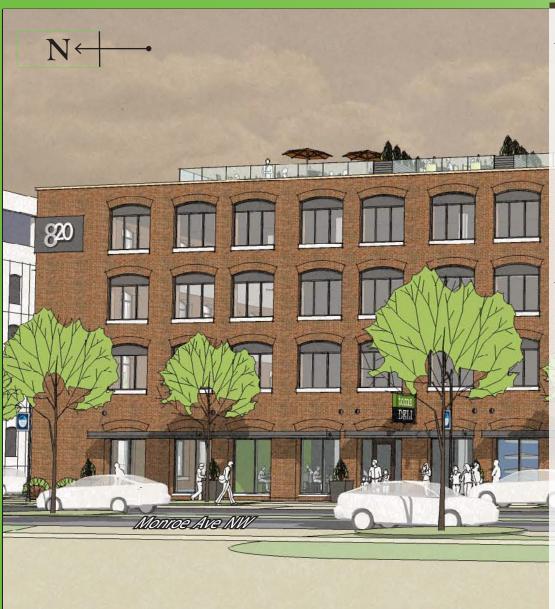

#### 616 Lofts on Monroe

Located in the city's North Monroe district with views of the Grand River and walking distance to downtown, 616 Lofts on Monroe is an entising location for restaurants, retailers and office users. Originally built in 1920 the former Sackner Products building will also feature 85 loft style apartments on floors 2, 3 and 4. On street parking and adjacent lot parking for commercial tenants and shoppers as well as parking for residents.

Looking to the East at the West elevation.