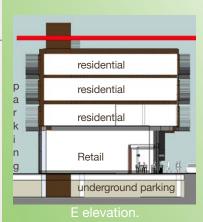

### 616 Lofts on Michigan

Located in the city's Midtown district, just blocks away from the Medical Mile, 616 Lofts on Michigan is an entising location for restaurants and retailers. This project will be the first mixed use development on Michigan Street to include retail, office and residential. Ample adjacent parking for commercial tenants and shoppers as well as underground parking for residents.