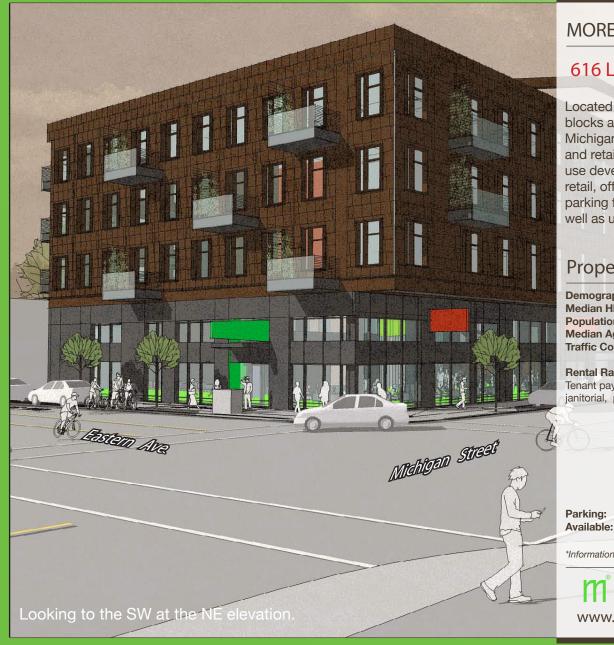

#### MORE THAN AN ADDRESS

### 616 Lofts on Michigan

Located in the city's Midtown district, just blocks away from the Medical Mile, 616 Lofts on Michigan is an entising location for restaurants and retailers. This project will be the first mixed use development on Michigan Street to include retail, office and residential. Ample adjacent parking for commercial tenants and shoppers as well as underground parking for residents.