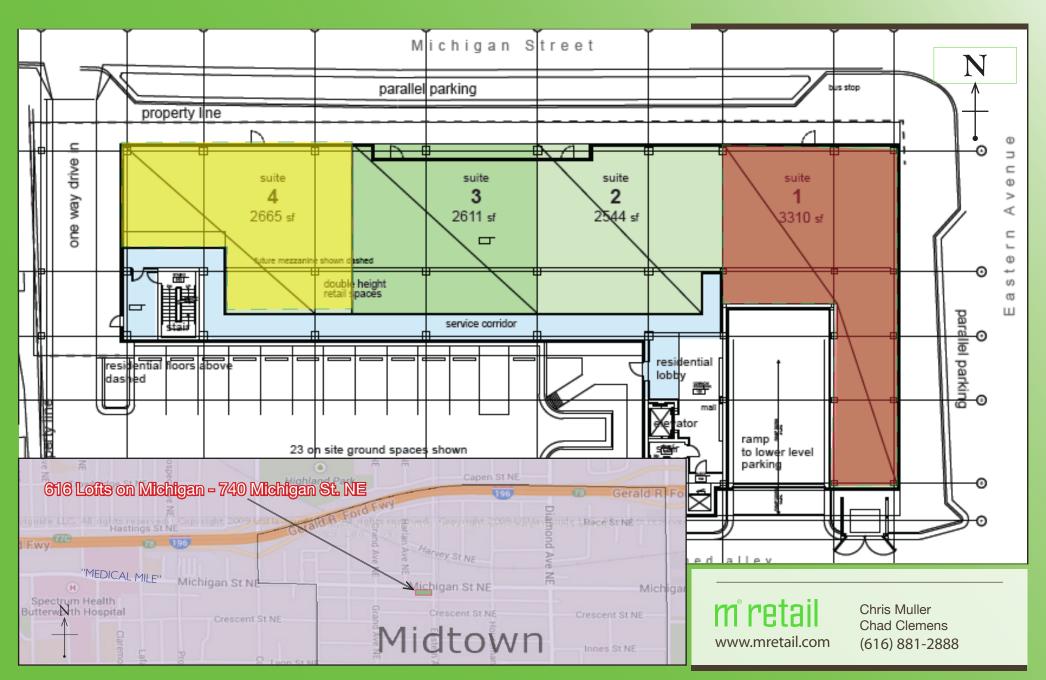

Rental Rate (PSF): Modified Gross Tenant pays pro-rated suite electric, gas/heat, water, janitorial, phone and IT.

| Suite 1:     | 3,310 SF - \$27.50  |  |
|--------------|---------------------|--|
| Suite 2:     | 2,544 SF - \$28.00  |  |
| Suite 3:     | 2,611 SF - \$28.00  |  |
| Suite 4:     | 2,655 SF - \$27.50  |  |
| Suite 1 & 2: | 5,584 SF - \$27.00  |  |
| Suite 3 & 4: | 5,276 SF - \$27.00  |  |
| Suite 1 & 4: | 11,130 SF - \$26.50 |  |
|              |                     |  |