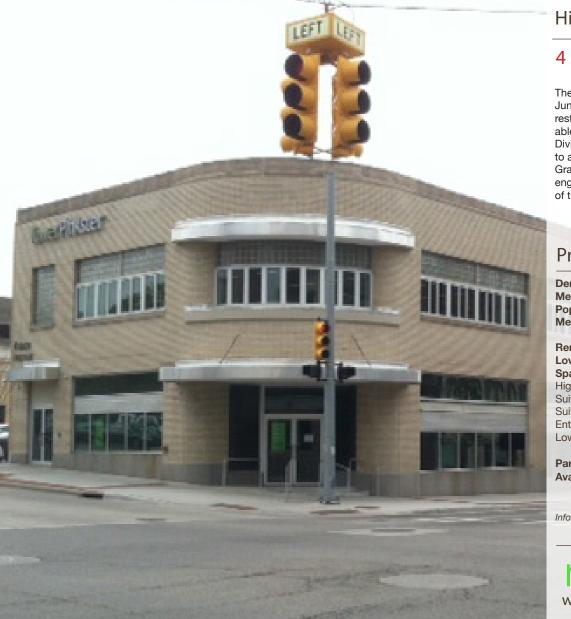

## 4 E Fulton - Grand Rapids, MI

Flagship building on the corner of Fulton and Division Ave in Downtown Grand Rapids.

### 4 E - 1st FLOOR RETAIL or OFFICE

The building at 4 E Fulton which was formerly know as the Junior Achievement building has undergone a full historical restoration. High ceilings, great storefronts and a full usable basement. The combined traffic counts on Fulton and Division are over 41,000 cars per day. Excellent exposure to all the residents, businesses, and visitors of downtown Grand Rapids. Tower Pinkster, a full service architecture, engineering and design firm occupis the entire second story of the building.