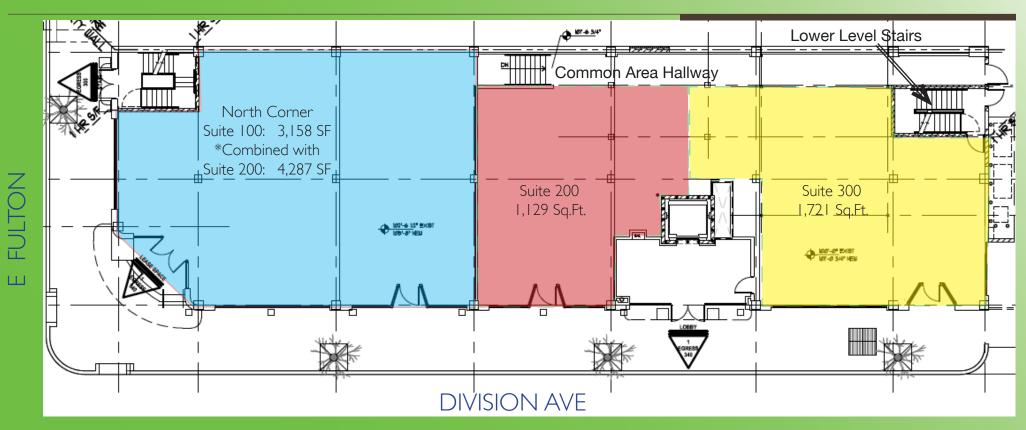

| Rental Rate (PSF NNN):             | \$14.50  |
|------------------------------------|----------|
| ower Level (PSF NNN):              | \$ 8.00  |
| Space Available:                   |          |
| High Profile Corner N Suite (100): | 3,158 SF |
| Suite 200:                         | 1,129 SF |
| Suite 300:                         | 1,721 SF |
| Entire First Floor:                | 6,726 SI |
| _ower Level:                       | 5,682SF  |
|                                    |          |