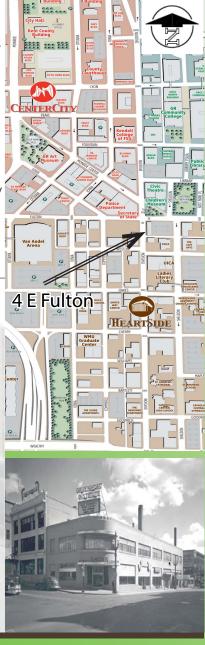

## 4 E Fulton - Grand Rapids, MI

Flagship building on the corner of Fulton and Division Ave in Downtown Grand Rapids.

### 4 E - 1st FLOOR RETAIL or OFFICE

The building at 4 E Fulton which was formerly know as the Junior Achievement building has undergone a full historical restoration. High ceilings, great storefronts and a full usable basement. The combined traffic counts on Fulton and Division are over 41,000 cars per day. Excellent exposure to all the residents, businesses, and visitors of downtown Grand Rapids. Tower Pinkster, a full service architecture, engineering and design firm occupis the entire second story of the building.