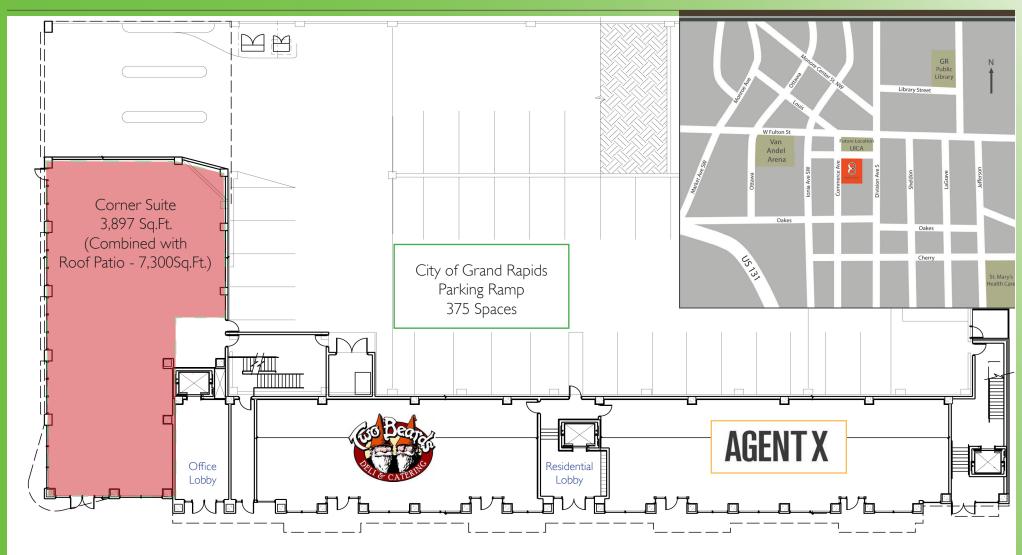

Demographics for a 3 Min Drive Time
Median HH Income: \$33,772
Population: 147,317
Median Age: 30.2

Rental Rate (PSF NNN): \$14.00 (with Roof Deck) \$12.50

Space Available:

High Profile Corner Suite 3,897 SF

Roof Deck 3,403 SF

Sale Price: \$550,000.00

Parking: Street and on-site parking
Available: Vacant - Gray Shell

Information deemed reliable but not guaranteed.

m retail www.mretail.com

Chris Muller Chad Clemens (616) 881-2888