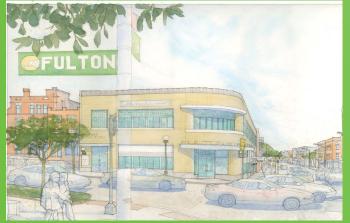

## 4 E Fulton - Grand Rapids, MI

Flagship building on the corner of Fulton and Division Ave in Downtown Grand Rapids.

### 4 E - 1st FLOOR RETAIL or OFFICE

The building at 4 E Fulton which was formerly know as the Junior Achievement building has undergone a full historical restoration. High ceilings, great storefronts and a full usable basement. The combined traffic counts on Fulton and Division are over 41,000 cars per day. Excellent exposure to all the residents, businesses, and visitors of downtown Grand Rapids. Tower Pinkster, a full service architecture, engineering and design firm occupis the entire second story of the building.