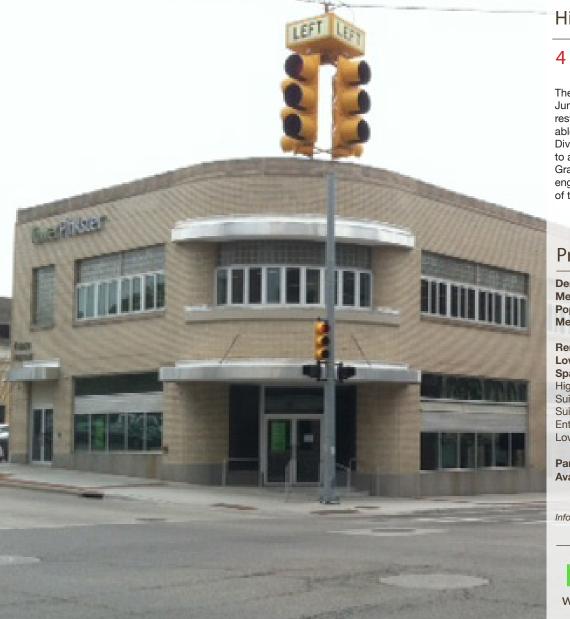

## 4 E Fulton - Grand Rapids, MI

Flagship building on the corner of Fulton and Division Ave in Downtown Grand Rapids.

### 4 E - 1st FLOOR RETAIL or OFFICE

The building at 4 E Fulton which was formerly know as the Junior Achievement building has undergone a full historical restoration. High ceilings, great storefronts and a full usable basement. The combined traffic counts on Fulton and Division are over 41,000 cars per day. Excellent exposure to all the residents, businesses, and visitors of downtown Grand Rapids. Tower Pinkster, a full service architecture, engineering and design firm occupis the entire second story of the building.