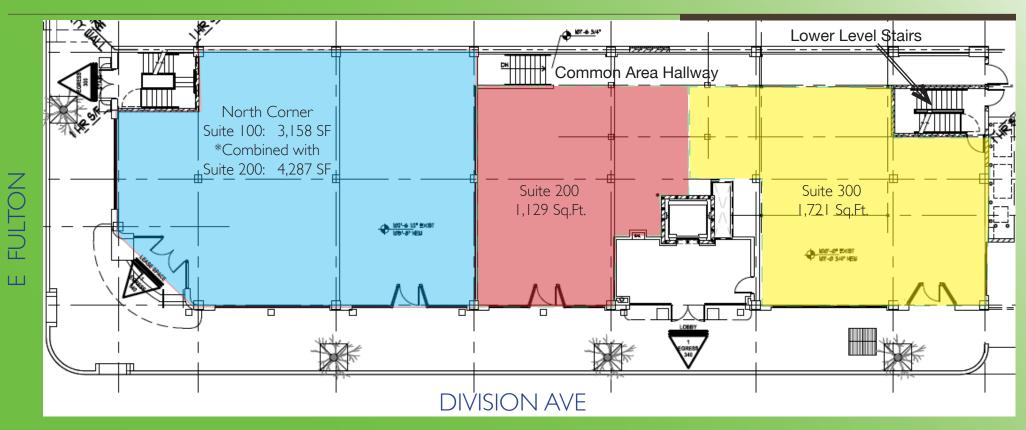

| Rental Rate (PSF NNN):             | \$18.50  |
|------------------------------------|----------|
| Lower Level (PSF NNN):             | \$10.00  |
| Space Available:                   |          |
| High Profile Corner N Suite (100): | 3,158 SF |
| Suite 200:                         | 1,129 SF |
| Suite 300:                         | 1,721 SF |
| Entire First Floor:                | 6,726 SF |
| _ower Level:                       | 5,682SF  |
|                                    |          |